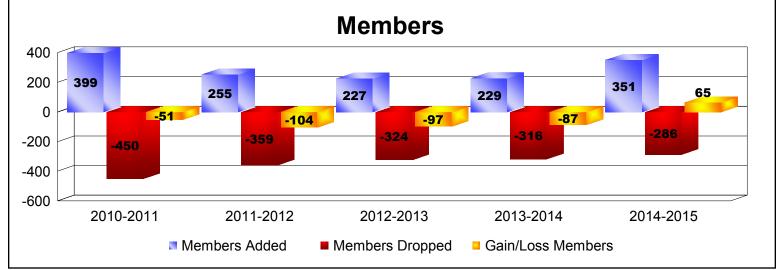

District 2 S5

As of June 2015 Cumulative

| Year      | New<br>Clubs | Dropped<br>Clubs | Gain/<br>Loss<br>Clubs | New<br>Members | Charter<br>Members | Reinstate<br>Members | Transfer<br>Members | Total<br>Member<br>Added | Total<br>Members<br>Dropped | Gain/<br>Loss<br>Members |
|-----------|--------------|------------------|------------------------|----------------|--------------------|----------------------|---------------------|--------------------------|-----------------------------|--------------------------|
| 2010-2011 | 1            | -3               | -2                     | 265            | 92                 | 12                   | 30                  | 399                      | -450                        | -51                      |
| 2011-2012 | 0            | -2               | -2                     | 232            | 0                  | 16                   | 7                   | 255                      | -359                        | -104                     |
| 2012-2013 | 0            | -1               | -1                     | 202            | 2                  | 8                    | 15                  | 227                      | -324                        | -97                      |
| 2013-2014 | 0            | -2               | -2                     | 207            | 2                  | 8                    | 12                  | 229                      | -316                        | -87                      |
| 2014-2015 | 1            | 0                | 1                      | 301            | 28                 | 11                   | 11                  | 351                      | -286                        | 65                       |
| Average   | 0            | -2               | -1                     | 241            | 25                 | 11                   | 15                  | 292                      | -347                        | -55                      |