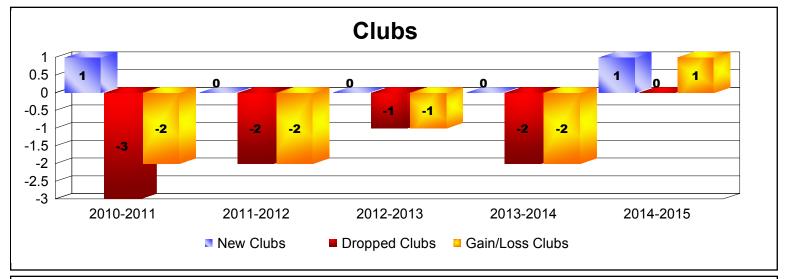

District 2 S5

As of June 2015 Cumulative

| Year      | New<br>Clubs | Dropped<br>Clubs | Gain/<br>Loss<br>Clubs | New<br>Members | Charter<br>Members | Reinstate<br>Members | Transfer<br>Members | Total<br>Member<br>Added | Total<br>Members<br>Dropped | Gain/<br>Loss<br>Members |
|-----------|--------------|------------------|------------------------|----------------|--------------------|----------------------|---------------------|--------------------------|-----------------------------|--------------------------|
| 2010-2011 | 1            | -3               | -2                     | 265            | 92                 | 12                   | 30                  | 399                      | -450                        | -51                      |
| 2011-2012 | 0            | -2               | -2                     | 232            | 0                  | 16                   | 7                   | 255                      | -359                        | -104                     |
| 2012-2013 | 0            | -1               | -1                     | 202            | 2                  | 8                    | 15                  | 227                      | -324                        | -97                      |
| 2013-2014 | 0            | -2               | -2                     | 207            | 2                  | 8                    | 12                  | 229                      | -316                        | -87                      |
| 2014-2015 | 1            | 0                | 1                      | 301            | 28                 | 11                   | 11                  | 351                      | -286                        | 65                       |
| Average   | 0            | -2               | -1                     | 241            | 25                 | 11                   | 15                  | 292                      | -347                        | -55                      |